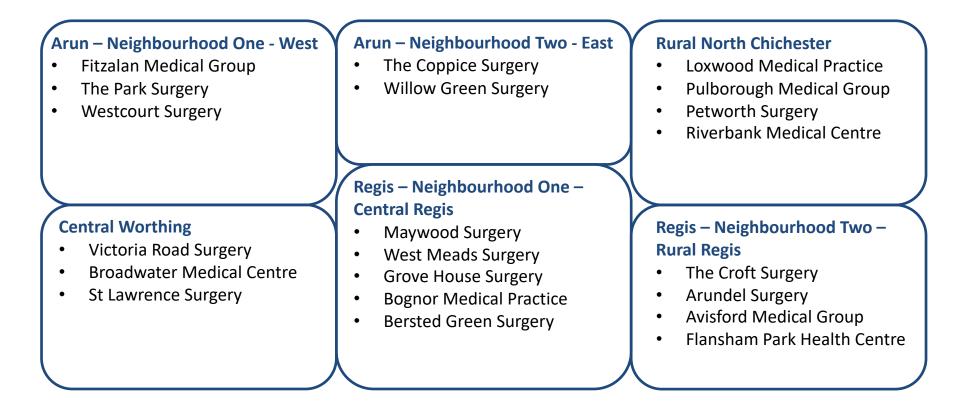

onceux Health Centre
- Mid Downs Medical Practice
- The Meads Medical Centre

#### High Weald

- Ashdown Forest Health Centre
- Beacon Surgery
- Groombridge & Hartfield Medical Group
- Rotherfield Surgery
- Saxonbury House Medical Practice
- Wadhurst Medical Group
- Woodhill Surgery

#### **Foundry Healthcare Lewes**

- School Hill Medical Practice
- St Andrews Surgery
- River Lodge Surgery

#### **The Havens**

- Chapel Street Surgery
- Meridian Surgery
- Quayside Medical Practice
- Rowe Avenue Surgery

 Brighton and Hove CCG
 Coastal West Sussex CCG
 Crawley CCG
 East Surrey CCG
 Eastbourne, Hailsham and Seaford CCG

 Hastings and Rother CCG
 High Weald Lewes Havens CCG
 Horsham and Mid Sussex CCG

### **Coastal West Sussex CCG – PCNs pt1**



### **Coastal West Sussex CCG – PCNs pt2**



### Horsham Mid Sussex CCG - PCNs



### **Crawley CCG - PCNs**

#### **Crawley First**

- Woodlands/Clerklands
   Partnership
- Pound Hill Medical Group
- Ifield Surgery
- Furnace Green Surgery

#### **South Crawley**

- Bewbush Medical Centre
- Coachmans Medical Practice
- Gossops Green Medical Centre
- Saxonbrook Medical

#### Crawley

- Bridge Medical Centre
- Langley Corner Surgery
- Leacroft Medical Practice
- Southgate Medical Group

 Brighton and Hove CCG
 Coastal West Sussex CCG
 Crawley CCG
 East Surrey CCG
 Eastbourne, Hailsham and Seaford CCG

 Hastings and Rother CCG
 High Weald Lewes Havens CCG
 Horsham and Mid Sussex CCG

### Hastings and Rother CCG - PCNs

#### **Rural Rother**

- Sedlescombe & Westfield Surgery
- Fairfield Surgery
- Oldwood Surgery
- Martins Oak Surgery