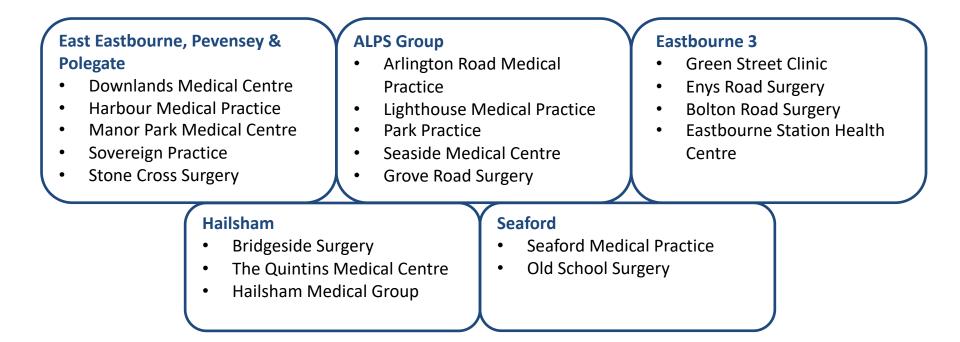

High Weald Lewes Havens CCG
 Horsham and Mid Sussex CCG

### Hastings and Rother CCG - PCNs

#### **Rural Rother**

- Sedlescombe & Westfield Surgery
- Fairfield Surgery
- Oldwood Surgery
- Martins Oak Surgery
- Northiam Surgery
- Ferry Road Health Centre
- Rye Medical Centre

#### Hastings & St Leonards

- Warrior Square Surgery
- Harold Road Surgery
- Carisbrooke House Surgery
- High Glades Medical Centre
- Beaconsfield Road Surgery
- South Saxon House Surgery
- Hastings Old Town Surgery
- Sedlescombe House Surgery
- Churchwood Medical Practice
- Priory Road Surgery
- The Station Practice
- Hastings Medical Practice (Walk in Centre)

#### **Bexhill**

- Collington Surgery
- Little Common Surgery
- Pebsham Surgery
- Sidley Medical Practice

### Eastbourne, Hailsham & Seaford CCG - PCNs



### **East Surrey CCG - PCNs**

#### Horley

- Birchwood Medical Practice
- Smallfield Surgery
- Wayside Surgery

#### **Redhill Pheonix**

- Hawthorns Surgery
- Holmhurst Medical Centre
- Woodlands Road Surgery

#### North Tandridge

- Caterham Valley Medical Practice
- Chaldon Road Surgery/Warlingham Green Medical Practice
- Elizabeth House Medical Practice
- Townhill Medical Practice
- Whyteleafe Surgery

#### **Redhill & Reigate**

- Wall House Surgery
- Moat House Surgery
- Greystone House Surgery

#### South Tandridge

- Oxted Health Centre
- Pond Tail Medical Practice population only
- Lingfield Medical Practice